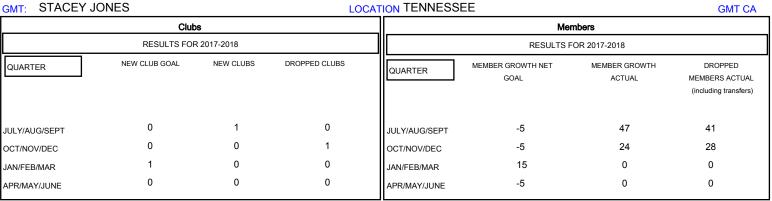

## MONTHLY MEMBERSHIP PROGRESS REPORT

District 12 I

Results as of: 12/31/2017

## LOCATION TENNESSEE **GMT CA**