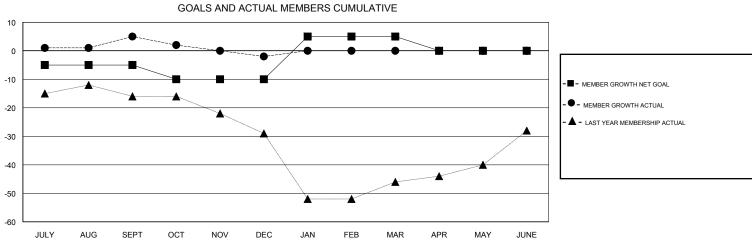

## MONTHLY MEMBERSHIP PROGRESS REPORT

District 12 I

Results as of: 12/31/2017

## LOCATION TENNESSEE **GMT CA**